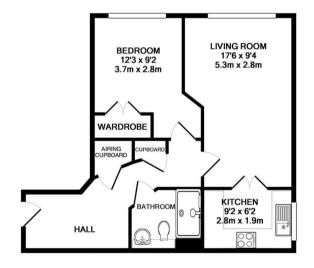

TOTAL APPROX. FLOOR AREA 521 SQ.FT. (48.4 SQ.M.) Whilst every attempt has been made to ensure the accuracy of the floor plan contained here, measurements of doors, windows, rooms and any other items are approximate and no responsibility is taken for any error, omission, or mis-statement. This plan is for illustrative purposes only and should be used as such by any prospective purchaser. The services, systems and appliances shown have not been tested and no guarantee as to their operability or efficiency can be given Made with Metropic @2019