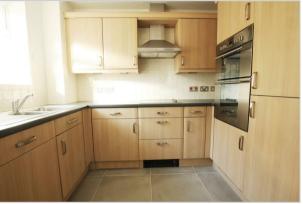

- 1 BEDROOM
- WHITE BATHROOM SUITE
- LIFT SERVICE
- GUEST SUITE
- END OF CHAIN

With a southerly aspect, a first floor apartment built in 2006/7 exclusively for the over 60's. With electric gated entrance, security video entrance phone on-site manager (mornings only) and optional 24 hour remote emergency call system. There is also a residents' lounge, lift service, private and visitors parking, communal buggy store and a visitors guest suite. The flat includes hall, large lounge/dining room, quality fitted kitchen with integrated appliances and white bathroom suite. The kitchen and bathroom have also just had newly fitted tiled floors. Service charge includes water rates. End of chain.